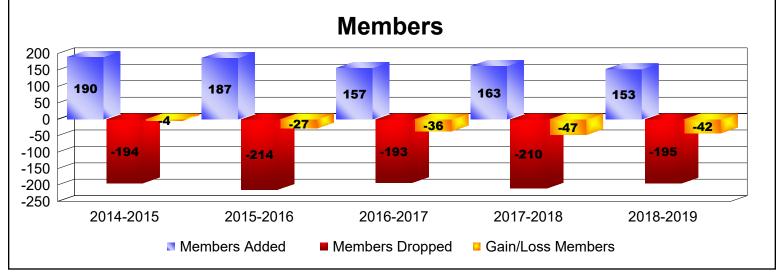

District 201W2 As of June 2019 Cumulative

| Year      | New<br>Clubs | Dropped<br>Clubs | Gain/<br>Loss<br>Clubs | New<br>Members | Charter<br>Members | Reinstate<br>Members | Transfer<br>Members | Total<br>Member<br>Added | Total<br>Members<br>Dropped | Gain/<br>Loss<br>Members |
|-----------|--------------|------------------|------------------------|----------------|--------------------|----------------------|---------------------|--------------------------|-----------------------------|--------------------------|
| 2014-2015 | 0            | 0                | 0                      | 166            | 0                  | 7                    | 17                  | 190                      | -194                        | -4                       |
| 2015-2016 | 0            | -2               | -2                     | 141            | 4                  | 12                   | 30                  | 187                      | -214                        | -27                      |
| 2016-2017 | 0            | -1               | -1                     | 136            | 1                  | 6                    | 14                  | 157                      | -193                        | -36                      |
| 2017-2018 | 0            | -4               | -4                     | 128            | 2                  | 8                    | 25                  | 163                      | -210                        | -47                      |
| 2018-2019 | 0            | -1               | -1                     | 124            | 2                  | 8                    | 19                  | 153                      | -195                        | -42                      |
| Average   | 0            | -2               | -2                     | 139            | 2                  | 8                    | 21                  | 170                      | -201                        | -31                      |