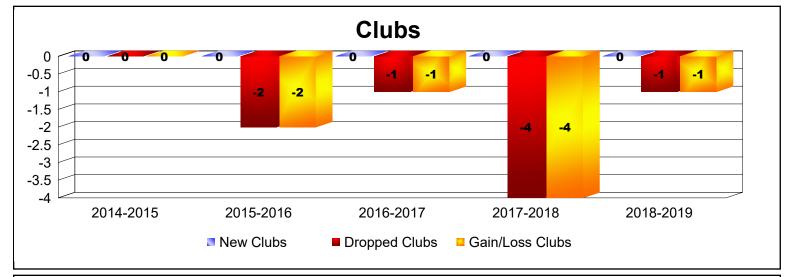

District 201W2 As of June 2019 Cumulative

| Year      | New<br>Clubs | Dropped<br>Clubs | Gain/<br>Loss<br>Clubs | New<br>Members | Charter<br>Members | Reinstate<br>Members | Transfer<br>Members | Total<br>Member<br>Added | Total<br>Members<br>Dropped | Gain/<br>Loss<br>Members |
|-----------|--------------|------------------|------------------------|----------------|--------------------|----------------------|---------------------|--------------------------|-----------------------------|--------------------------|
| 2014-2015 | 0            | 0                | 0                      | 166            | 0                  | 7                    | 17                  | 190                      | -194                        | -4                       |
| 2015-2016 | 0            | -2               | -2                     | 141            | 4                  | 12                   | 30                  | 187                      | -214                        | -27                      |
| 2016-2017 | 0            | -1               | -1                     | 136            | 1                  | 6                    | 14                  | 157                      | -193                        | -36                      |
| 2017-2018 | 0            | -4               | -4                     | 128            | 2                  | 8                    | 25                  | 163                      | -210                        | -47                      |
| 2018-2019 | 0            | -1               | -1                     | 124            | 2                  | 8                    | 19                  | 153                      | -195                        | -42                      |
| Average   | 0            | -2               | -2                     | 139            | 2                  | 8                    | 21                  | 170                      | -201                        | -31                      |